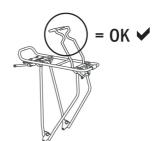

## TOP-LOCK

Universal adapter system for mounting bags and baskets on bicycle racks

Top-Lock adapter must only be used on carriers with rectanglular base, e.g. left and right rails must be parallel to each other