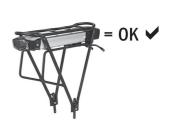

## TOP-LOCK

Universal adapter system for mounting bags and baskets on bicycle racks

Top-Lock adapter must only be used on carriers with rectanglular base, e.g. left and right rails must be parallel to each other