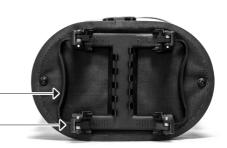

#### **SPECIFICATIONS:**

- + Waterproof rear basket with lid closure
- + Central lid fixation allows quick access
- + Sturdy aluminium frame, dimensionally stable bag body
- + Two elastic handle loops allow easy opening and closing of the lid
- + Comfortable, adjustable carrying handle
- + 3M Scotchlite reflector
- + Inner pocket with zipper
- + With ORTLIEB Top-Lock adapter system
- + Universal fastening system for bicycle carriers, ideal for city and day tours
- + Quick to install and easy to remove
- + Bag can be removed completely and without residue
- + Compatible with almost all racks from 80 to 160 mm width
- + Suitable for rack diameter of 8-16 mm
- + Two convenient release handles left and right
- + Anti-slip device prevents movement on the luggage carrier
- + Audible "click" sound when the hooks engage
- + Compatible with spring flap on bike carrier and E-Bike luggage racks (battery)
- + Hooks also work as parking feet

## TOP-LOCK

Universal adapter system for mounting bags and baskets on bicycle racks

Top-Lock adapter must only be used on carriers with rectanglular base, e.g. left and right rails must be parallel to each other