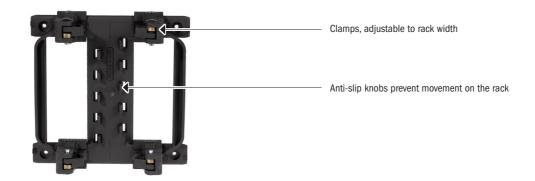

#### **SPECIFICATIONS:**

- + Waterproof rear basket with lid closure
- + Central lid fixation allows quick access
- + Sturdy aluminium frame, dimensionally stable bag body
- + Two elastic handle loops allow easy opening and closing of the lid
- + Comfortable, adjustable carrying handle
- + 3M Scotchlite reflector
- + Inner pocket with zipper
- + With ORTLIEB Top-Lock adapter system
- + Universal fastening system for bicycle carriers, ideal for city and day tours
- + Quick to install and easy to remove
- + Bag can be removed completely and without residue
- + Compatible with almost all racks from 80 to 160 mm width
- + Suitable for rack diameter of 8-16 mm
- + Two convenient release handles left and right
- + Anti-slip device prevents movement on the luggage carrier
- + Audible "click" sound when the hooks engage
- + Compatible with spring flap on bike carrier and E-Bike luggage racks (battery)
- + Hooks also work as parking feet

## TOP-LOCK

Universal adapter system for mounting bags and baskets on bicycle racks

Top-Lock adapter must only be used on carriers with rectanglular base, e.g. left and right rails must be parallel to each other