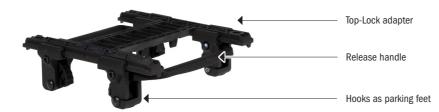

#### **UP-TOWN RACK**

with Top-Lock adapter

Sturdy aluminium frame

Elastic loops for easy opening and closing of lid

Interior stiffening allows basket to stand on its own

3M Scotchlite reflector

Top-Lock adapter for bicycle rack

#### **SPECIFICATIONS:**

- + Waterproof rear basket with lid closure
- + Central lid fixation allows quick access
- + Sturdy aluminium frame, dimensionally stable bag body
- + Two elastic handle loops allow easy opening and closing of the lid
- + Comfortable, adjustable carrying handle
- + 3M Scotchlite reflector
- + Inner pocket with zipper
- + With ORTLIEB Top-Lock adapter system
- + Universal fastening system for bicycle carriers, ideal for city and day tours
- + Quick to install and easy to remove
- + Bag can be removed completely and without residue
- + Compatible with almost all racks from 80 to 160 mm width
- + Suitable for rack diameter of 8-16 mm
- + Two convenient release handles left and right
- + Anti-slip device prevents movement on the luggage carrier
- + Audible "click" sound when the hooks engage
- + Compatible with spring flap on bike carrier and E-Bike luggage racks (battery)
- + Hooks also work as parking feet

## TOP-LOCK

Universal adapter system for mounting bags and baskets on bicycle racks

Top-Lock adapter must only be used on carriers with rectanglular base, e.g. left and right rails must be parallel to each other