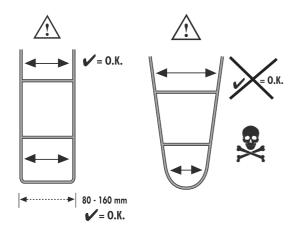

#### **SPECIFICATIONS:**

- + Waterproof rear basket with lid closure
- + Central lid fixation allows quick access
- + Sturdy aluminium frame, dimensionally stable bag body
- + Two elastic handle loops allow easy opening and closing of the lid
- + Comfortable, adjustable carrying handle
- + 3M Scotchlite reflector
- + Inner pocket with zipper
- + With ORTLIEB Top-Lock adapter system
- + Universal fastening system for bicycle carriers, ideal for city and day tours
- + Quick to install and easy to remove
- + Bag can be removed completely and without residue
- + Compatible with almost all racks from 80 to 160 mm width
- + Suitable for rack diameter of 8-16 mm
- + Two convenient release handles left and right
- + Anti-slip device prevents movement on the luggage carrier
- + Audible "click" sound when the hooks engage
- + Compatible with spring flap on bike carrier and E-Bike luggage racks (battery)
- + Hooks also work as parking feet