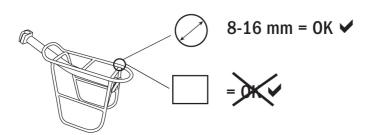

#### **SPECIFICATIONS:**

- + Waterproof rear basket with lid closure
- + Central lid fixation allows quick access
- + Sturdy aluminium frame, dimensionally stable bag body
- + Two elastic handle loops allow easy opening and closing of the lid
- + Comfortable, adjustable carrying handle
- + 3M Scotchlite reflector
- + Inner pocket with zipper
- + With ORTLIEB Top-Lock adapter system
- + Universal fastening system for bicycle carriers, ideal for city and day tours
- + Quick to install and easy to remove
- + Bag can be removed completely and without residue
- + Compatible with almost all racks from 80 to 160 mm width
- + Suitable for rack diameter of 8-16 mm
- + Two convenient release handles left and right
- + Anti-slip device prevents movement on the luggage carrier
- + Audible "click" sound when the hooks engage
- + Compatible with spring flap on bike carrier and E-Bike luggage racks (battery)
- + Hooks also work as parking feet

## TOP-LOCK

Universal adapter system for mounting bags and baskets on bicycle racks

Top-Lock adapter must only be used on carriers with rectanglular base, e.g. left and right rails must be parallel to each other