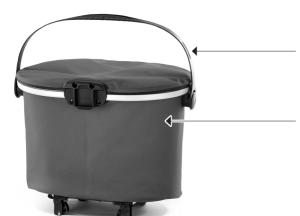

Comfortable, adjustable carrying handle

PU-coated nylon fabric

Release handles left and right

Adapter adjustable to rack

Top-Lock Adapter

| height cm/in. | width cm/in. | depth cm/in. | vol. L/cu.in. | weight g/oz. | max. load kg/lbs. |
|---------------|--------------|--------------|---------------|--------------|-------------------|
| 28/11         | 33/38 13/15  | 22/8.7       | 17,5/1068     | 790/27.9     | 10/22             |

#### **SPECIFICATIONS:**

- + Waterproof rear basket with lid closure
- + Central lid fixation allows quick access
- + Sturdy aluminium frame, dimensionally stable bag body
- + Two elastic handle loops allow easy opening and closing of the lid
- + Comfortable, adjustable carrying handle
- + 3M Scotchlite reflector
- + Inner pocket with zipper
- + With ORTLIEB Top-Lock adapter system
- + Universal fastening system for bicycle carriers, ideal for city and day tours
- + Quick to install and easy to remove
- + Bag can be removed completely and without residue
- + Compatible with almost all racks from 80 to 160 mm width
- + Suitable for rack diameter of 8-16 mm
- + Two convenient release handles left and right
- + Anti-slip device prevents movement on the luggage carrier
- + Audible "click" sound when the hooks engage
- + Compatible with spring flap on bike carrier and E-Bike luggage racks (battery)
- + Hooks also work as parking feet