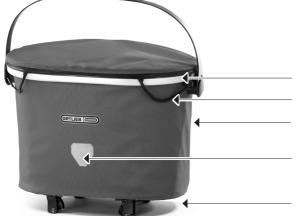

#### **UP-TOWN RACK**

with Top-Lock adapter

Sturdy aluminium frame

Elastic loops for easy opening and closing of lid

Interior stiffening allows basket to stand on its own

3M Scotchlite reflector

Top-Lock adapter for bicycle rack

Comfortable, adjustable carrying handle

PU-coated nylon fabric

Release handles left and right

Adapter adjustable to rack

Top-Lock Adapter

| height cm/in. | width cm/in. | depth cm/in. | vol. L/cu.in. | weight g/oz. | max. load kg/lbs. |
|---------------|--------------|--------------|---------------|--------------|-------------------|
| 28/11         | 33/38 13/15  | 22/8.7       | 17,5/1068     | 790/27.9     | 10/22             |

#### **SPECIFICATIONS:**

- + Waterproof rear basket with lid closure
- + Central lid fixation allows quick access
- + Sturdy aluminium frame, dimensionally stable bag body
- + Two elastic handle loops allow easy opening and closing of the lid
- + Comfortable, adjustable carrying handle
- + 3M Scotchlite reflector
- + Inner pocket with zipper
- + With ORTLIEB Top-Lock adapter system
- + Universal fastening system for bicycle carriers, ideal for city and day tours
- + Quick to install and easy to remove
- + Bag can be removed completely and without residue
- + Compatible with almost all racks from 80 to 160 mm width
- + Suitable for rack diameter of 8-16 mm
- + Two convenient release handles left and right
- + Anti-slip device prevents movement on the luggage carrier
- + Audible "click" sound when the hooks engage
- + Compatible with spring flap on bike carrier and E-Bike luggage racks (battery)
- + Hooks also work as parking feet