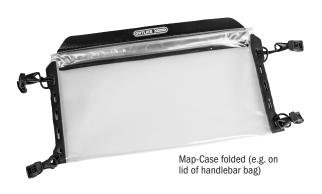

## **SPECIFICATIONS:**

- + Waterproof mapcase with roll closure and hook and loop fastener
- + Compatible with all handlebar bags Ultimate (except Ultimate Compact and 5 L versions)
- + Mounting on handlebar bag lid by means of four hooks and elastic adjustable cords
- + Transparent front and back made of tear and UV resistant PU-foil
- + Can be folded and used on both sides
- + Mapcase can be fixed with extra hook and loop fastener around bar stem
- + Usable interior dimensions: 11 x 10.6 in (28 x 27 cm)