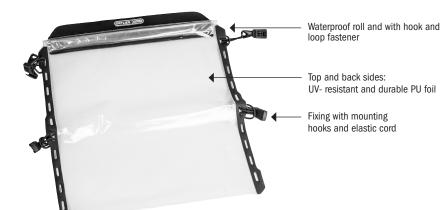

## **SPECIFICATIONS:**

- + Waterproof mapcase with roll closure and hook and loop fastener
- + Compatible with all handlebar bags Ultimate (except Ultimate Compact and 5 L versions)
- + Mounting on handlebar bag lid by means of four hooks and elastic adjustable cords
- + Transparent front and back made of tear and UV resistant PU-foil
- + Can be folded and used on both sides
- + Mapcase can be fixed with extra hook and loop fastener around bar stem
- + Usable interior dimensions: 11 x 10.6 in (28 x 27 cm)

Contents: Map-Case comes with mounting hooks and elastic cords

Note: In order to meet standard IP64 (6=dustproof, 4=protected against splash water coming from all directions) the roll closure with hook and loop fastener must be closed along the entire length of the product.