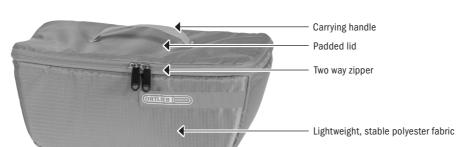

#### **TOILETRY BAG**

Lightweight and sturdy toilet bag for travel, camping and bike tour

| height cm/in. | width cm/in.     | depth cm/in. | vol L/cu.in. | weight g/oz. |
|---------------|------------------|--------------|--------------|--------------|
| 15/5.9        | 24/29   9.5/11.4 | 16/6.3       | 5/305        | 235/8.3      |

### **SPECIFICATIONS:**

- + Lightweight, sturdy toiletry bag with hanging hook and costume mirror
- + Large main compartment, various pockets
- + Lightweight nylon toilet bag for travel
- + With foam padding all around
- + Carrying handle and hook for hanging on towel rack, washroom mirror, sink, etc.
- + Ideal for ORTLIEB travel bags like Duffles, Rack-Packs, as well as for all bike bags (Back-Roller/Bike-Packer)\*
- + Two way zippers
- + Also available in bundle (with Packing Cube S and L) with price advantage