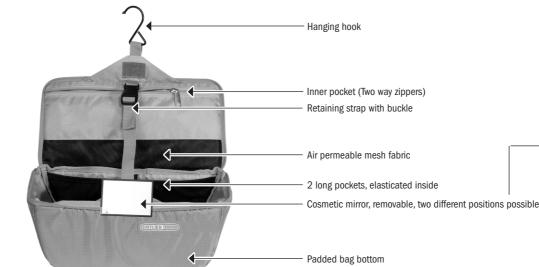

### **SPECIFICATIONS:**

- + Lightweight, sturdy toiletry bag with hanging hook and costume mirror
- + Large main compartment, various pockets
- + Lightweight nylon toilet bag for travel
- + With foam padding all around
- + Carrying handle and hook for hanging on towel rack, washroom mirror, sink, etc.
- + Ideal for ORTLIEB travel bags like Duffles, Rack-Packs, as well as for all bike bags (Back-Roller/Bike-Packer)\*
- + Two way zippers
- + Also available in bundle (with Packing Cube S and L) with price advantage