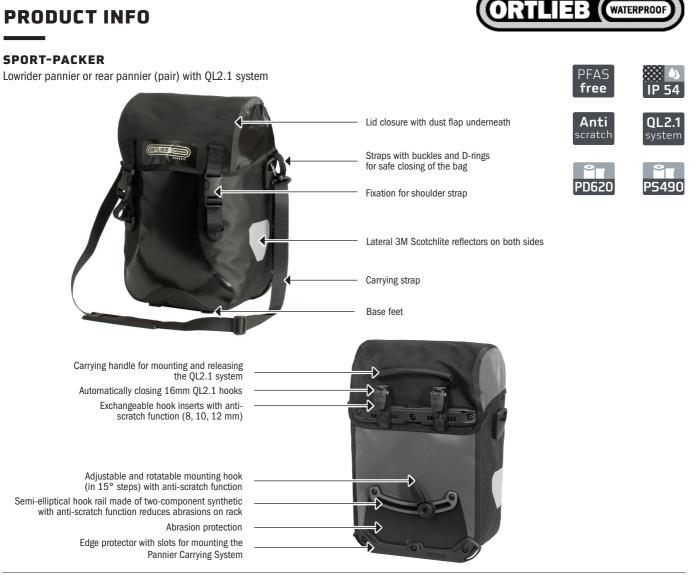

## SPECIFICATIONS:

- + Universal pannier (pair) for lowrider or rear rack
- + Can be used individually or as pair, as small rear pannier or for the lowrider
- + Bag made of PVC coated polyester fabric
- + QL2.1 mounting system for racks with max. 16 mm tube diameter
- + 18 mm & 20 mm hook available as separate accessory (e.g. for E-bikes)
- + Reduction inserts for tube diameters 8, 10 und 12 mm with anti-scratch function preventing abrasion on the rack
- + Hooks adjustable without requiring tools
- + Lower hook rail made of two-component hard-soft synthetic with anti-scratch function protecting the rack
- + Including integrated inner pocket and shoulder strap
- + Ideal alternative to Sport-Rollers (can be loaded higher due to its lids)
- + Symmetrical shape allows use on right or left side
- + Possibility to attach the ORTLIEB carrying system
- + Suitable as small rear pannier or for use on children's/youth bicycles
- + Highly reflective Scotchlite reflector
- + Easy to clean inside

Contents: Panniers comes with shoulder strap, reduction inserts 8, 10 and 12 mm (2 pairs per size)

Optional accessories: Pannier Carrying System, Anti-Theft-Device (E124), Outer Pocket 2,1 L, Mesh-Pocket, Bottle-Cage, QL2.1 hook 18mm (E211) & 20mm (E193); QL2 Lock / QL2 Lock keyed alike (F3913/F3915)