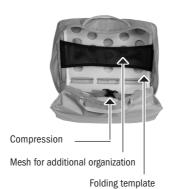

## Packing Cube S and L:

- + Lightweight polyester Packing Cubes for travel
- + Ideal for shirts, T-shirts or shoes (size S) and pants and jacket (size L)
- + Compression for minimum packing size
- + Includes folding template for easy packing and wrinkle-free transport
- + Fit ideal for ORTLIEB Duffles, Rack Packs, as well as all bike bags
- + Carrying handle
- + Two-way zippers all around