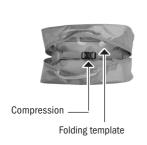

## Packing Cube S and L:

- + Lightweight polyester Packing Cubes for travel
- + Ideal for shirts, T-shirts or shoes (size S) and pants and jacket (size L)
- + Compression for minimum packing size
- + Includes folding template for easy packing and wrinkle-free transport
- + Fit ideal for ORTLIEB Duffles, Rack Packs, as well as all bike bags
- + Carrying handle
- + Two-way zippers all around