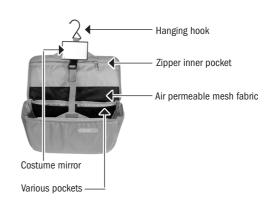

### **Toiletry Bag:**

- + Lightweight polyester toiletry bag
- + Stable toiletry bag with hanging hook and costume mirror
- + Large main compartment, various pockets
- + Fit also ideal for Back-Roller bag shape