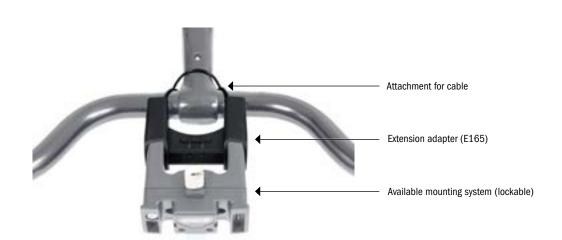

## HANDLEBAR MOUNTING-SET EXTENSION

Extension adapter for handlebar mounting system

Infos on IP-symbols: https://www.ortlieb.com/en\_us/service/technical/ip-symbols

| Weight g/oz. |  |
|--------------|--|
| 100/3.5      |  |

## SPECIFICATIONS:

- + For use with ORTLIEB handlebar bags on strongly bent comfort handlebars such as Modolo, Humpert etc.
- + Can only be used in combination with the mounting sets (E185 and E225)
- + Increases the distance between handlebar and handlebar bag by 4,8 cm/1.9 in.
- + For all handlebar diameters
- + Adapter compatible with bags and baskets of other brands