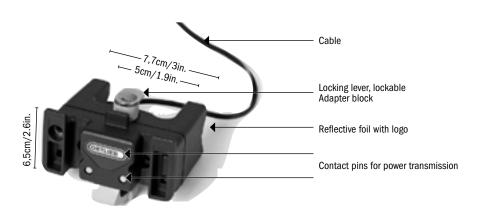

## **SPECIFICATIONS:**

- + Lockable adapter for mounting ORTLIEB handlebar bags Ultimate with electric contacts (comes with 2 sets of keys which can also be ordered if serial number is available)
- + 2 contact pins for electric connection
- + Supplied with two keys, keep key no. in safe place for reordering keys
- + Mounting fits to all handlebar with diameter up to max. 31,8 mm
- + Compatible with the mounting set KLICKfix by Rixen & Kaul
- + Simple and fast mounting with only one cable
- + Extension adapter and spare cable available as optional accessory
- + Handlebar bag can be locked to handlebar
- + A reflective foil on the front of adapter ensures more safety when cycling in the dark without the handlebar bag
- + Compatible with the VRO extension by Syntace
- + Maximum load capacity 5 kg/ 176.oz.

**Contents:** Adapter block Mounting-Set Ultimate Pro E (article code E196), cable with attachment, 2 sets of keys, hexagon key, mounting instructions