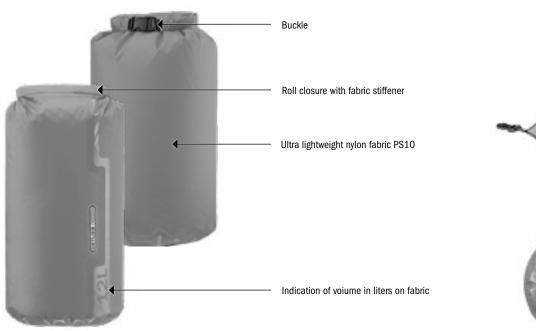

## DRY-BAG LIGHT

Ultra lightweight dry bag with roll closure

WATERPROO

LIEB

Base loop for holding and easy emptying

| size  | height cm/in | circumference cm/in | diameter cm/in | volume L/cuin | weight g/oz |
|-------|--------------|---------------------|----------------|---------------|-------------|
| 1,5 L | 8/3.1        | 38/15               | 12/4.7         | 1.5/61        | 30/1.1      |
| 3 L   | 15/5.9       | 44/17.3             | 14/5.5         | 3/183         | 38/1.3      |
| 7 L   | 27/10.6      | 55/21.7             | 17/6.7         | 7/427         | 54/1.9      |
| 12 L  | 32/12.6      | 68/26.7             | 22/8.7         | 12/732        | 70/2.5      |
| 22 L  | 42/16.5      | 83/32.7             | 27/10.6        | 22/1343       | 104/3.7     |

## SPECIFICATIONS:

+ Waterproof dry bag made of super lightweight nylon fabric

- + Ideal as internal liner preferrably in non-waterproof luggage such as sewn backpacks or panniers
- + 4 colours in 5 sizes for organized packing
- + Small sizes allow optimal distribution of equipment
- + Robust, circular base
- + Broad bottom loop for holding and easy emptying

Note: In order to meet standard IP64 (6=dustproof, 4=protected against splash water coming from all directions) the roll closure must be rolled at least 5-6 times.

Attention: If the product is completely submerged, water can penetrate through the closure.