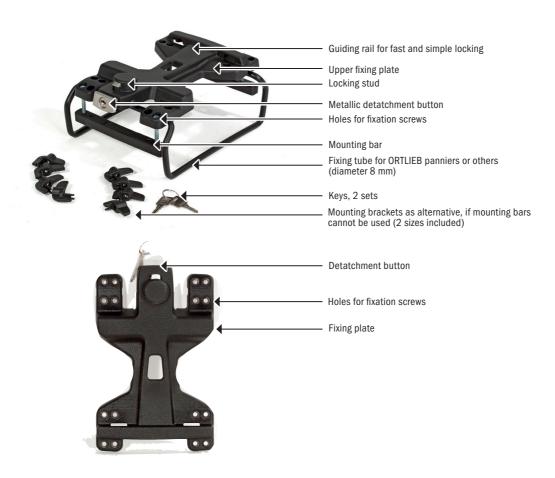

## **SPECIFICATIONS:**

- $+ \ \text{Rack adapter for mounting Trunk-Bag or Travel-Biker with ORTLIEB Adapter} \ (06/2004 2015)$
- + Lockable
- + For racks with a maximum width of 5.5 in. (140 mm)
- + Lateral mounting of bike panniers with QL1, QL2 or QL2.1 system possible
- + Easy fixing and safe locking (three fixing points)
- + "Click" noise when fixing
- + Quick and easy detachment due to smooth metallic push-button

Contents: fixing plate, aluminum frame, mounting bar, hooks, fixing screws, key (2 sets)

Optional accessories: Mounting (185 mm) for Adapter for Travel-Biker and Trunk-Bag (E199)

Note: The adapter is not compatible for E-Bikes with battery mounted below rear rack.